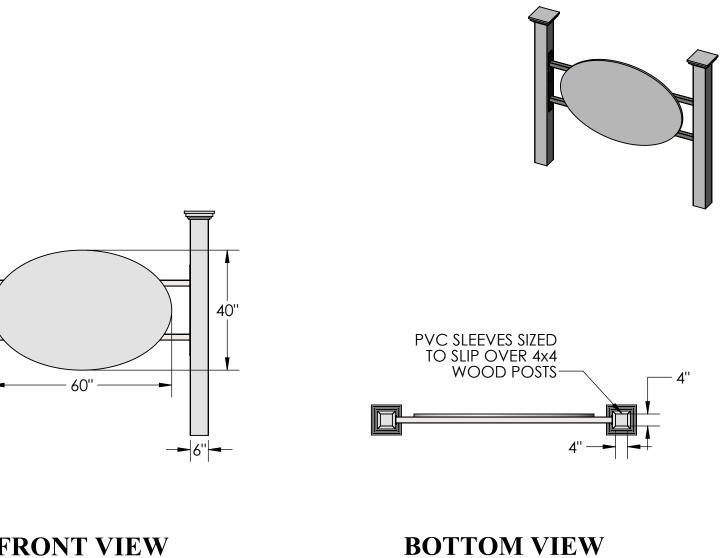

## **FRONT VIEW**

72''

| Material:<br>PVC/Steel | Content: Premier Frame Post and Panel System             | Design by Sign Bracket Store. All<br>visual representations and designs<br>are the intellectual property of |                                 |
|------------------------|----------------------------------------------------------|-------------------------------------------------------------------------------------------------------------|---------------------------------|
| Scale: 1:32            | PN: A1-PP100-V6040                                       | Sign Bracket Store and protected<br>under copyright law. Any                                                | CICN DD ACKET STODE             |
| DB: CF                 | Color/Finish:                                            | duplication of this design is in direct violation of the law and will                                       | <b>SIGN BRACKET</b> STORE       |
| Rev: A                 | PVC - White/Unpainted Frame - Textured Black Powder Coat | result in legal action.                                                                                     |                                 |
| Sheet: 1 of 1          | Customer Approval:                                       | © Copyright 2008-2016                                                                                       | T: 888-919-7446 F: 760-603-0812 |