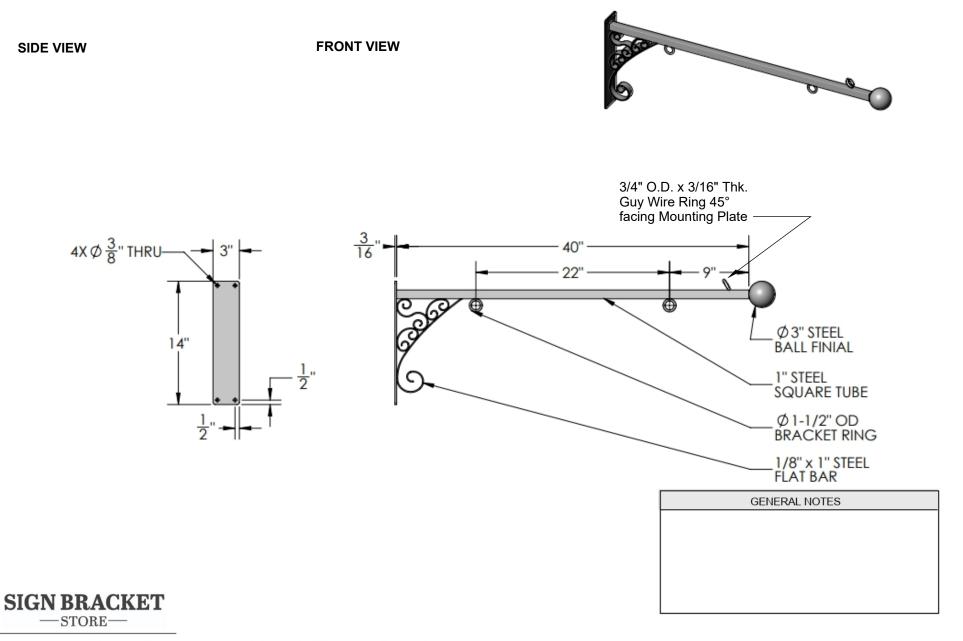

A CARLSBAD MANUFACTURING COMPANY

1 (888) 919-7446 SignBracketStore.com

| PRODUCT DESCRIPTION                |          |                            |         |    |         | SKU     |         | PREPARED FOR             | APPROVAL SIGNATURE |
|------------------------------------|----------|----------------------------|---------|----|---------|---------|---------|--------------------------|--------------------|
| FLORENCE LOWER SCROLL SIGN BRACKET |          |                            |         |    |         | 381B-43 |         |                          |                    |
| DIMENSIONS                         | MATERIAL | COLOR / FINISH             | REP     | DB | DATE    | REV     | ORDER # | PROJECT / SIDEMARK / IF# | APPROVAL DATE      |
| 43"L                               | STEEL    | Textured Black Powder Coat | Gordana | RM | 01/2025 |         |         |                          |                    |