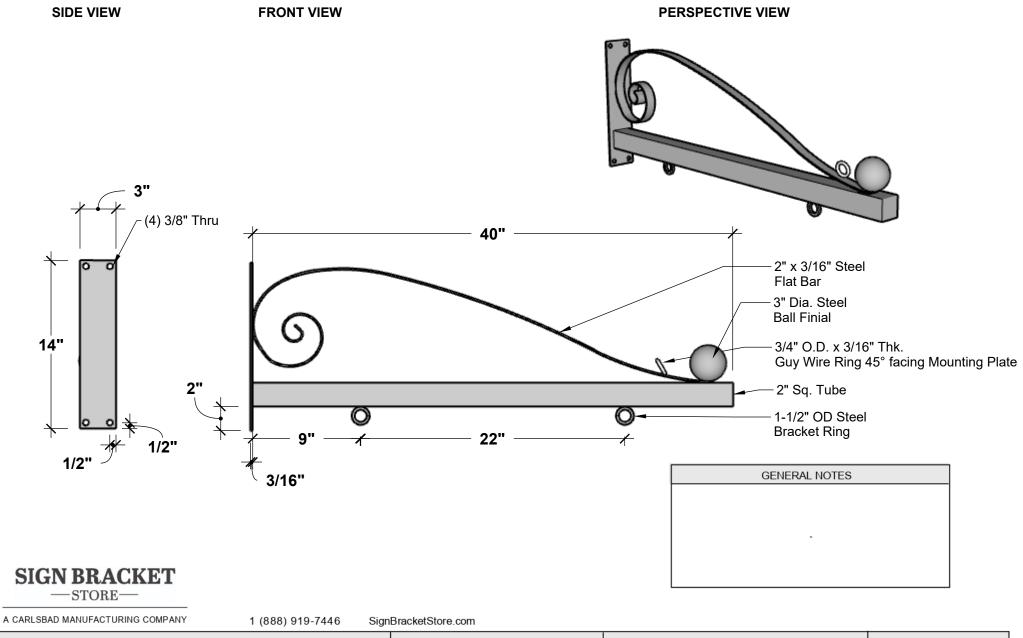

| PRODUCT DESCRIPTION |          |                |        |    |         | SKU     |         | PREPARED FOR             | APPROVAL SIGNATURE |
|---------------------|----------|----------------|--------|----|---------|---------|---------|--------------------------|--------------------|
| MODINA SIGN BRACKET |          |                |        |    |         | 378B-40 |         | -                        |                    |
| DIMENSIONS          | MATERIAL | COLOR / FINISH | REP    | DB | DATE    | REV     | ORDER # | PROJECT / SIDEMARK / IF# | APPROVAL DATE      |
| 40"L                | STEEL    |                | Cressa | RM | 01/2025 |         |         |                          |                    |