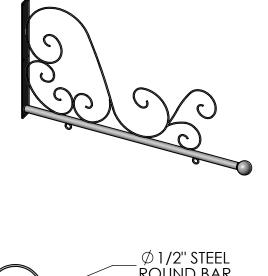

## **SIDE VIEW**

## **FRONT VIEW**

| Material: S      | teel | Content: 50" Tuscany Scroll Hanging Blade Sign Bracket |
|------------------|------|--------------------------------------------------------|
| Scale: 1:1       |      | PN: 372B-50 Color/Finish: Toyturad Plack Poyudar Cont  |
| DB: CF<br>Rev: B |      | Color/Finish: Textured Black Powder Coat               |
| Sheet: 1 o       | f 1  | Customer Approval:                                     |