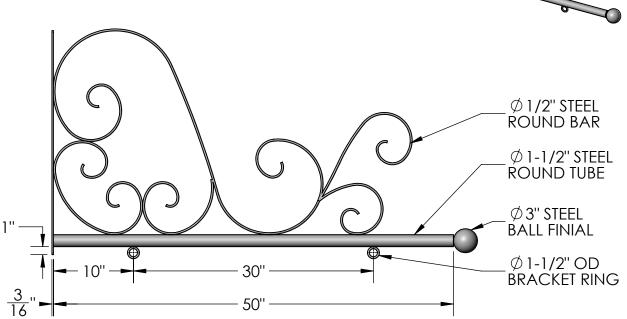

## **SIDE VIEW**

## **FRONT VIEW**

| Material: S      | teel | Content: 50" Tuscany Scroll Hanging Blade Sign Bracket |
|------------------|------|--------------------------------------------------------|
| Scale: 1:1       |      | PN: 372B-50 Color/Finish: Toyturad Plack Poyudar Cont  |
| DB: CF<br>Rev: B |      | Color/Finish: Textured Black Powder Coat               |
| Sheet: 1 o       | f 1  | Customer Approval:                                     |