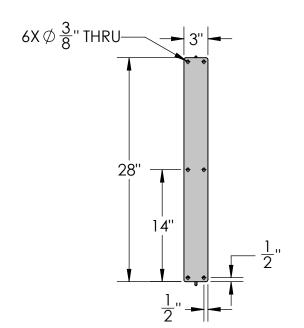

## **FRONT VIEW**

| Material: S      | teel | Content: 50" Tuscany Scroll Hanging Blade Sign Bracket |
|------------------|------|--------------------------------------------------------|
| Scale: 1:1       |      | PN: 372B-50 Color/Finish: Toyturad Plack Poyudar Cont  |
| DB: CF<br>Rev: B |      | Color/Finish: Textured Black Powder Coat               |
| Sheet: 1 o       | f 1  | Customer Approval:                                     |