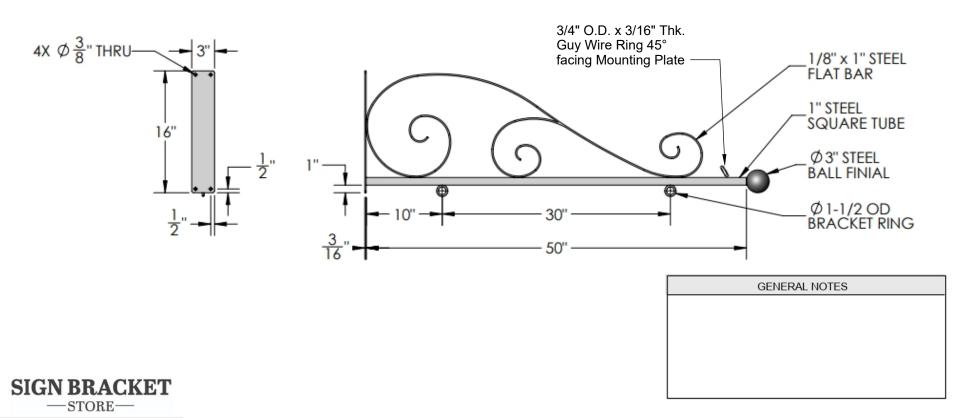

**FRONT VIEW** 

A CARLSBAD MANUFACTURING COMPANY

1 (888) 919-7446

SignBracketStore.com

| PRODUCT DESCRIPTION                     |          |                            |         |    |         | SKU     |        | PREPARED FOR             | APPROVAL SIGNATURE |
|-----------------------------------------|----------|----------------------------|---------|----|---------|---------|--------|--------------------------|--------------------|
| TORINO ELITE HANGING BLADE SIGN BRACKET |          |                            |         |    |         | 370B-50 |        |                          |                    |
| DIMENSIONS                              | MATERIAL | COLOR / FINISH             | REP     | DB | DATE    | REV     | ORDER# | PROJECT / SIDEMARK / IF# | APPROVAL DATE      |
| 50"L                                    | STEEL    | Textured Black Powder Coat | Gordana | RM | 01/2025 |         |        |                          |                    |