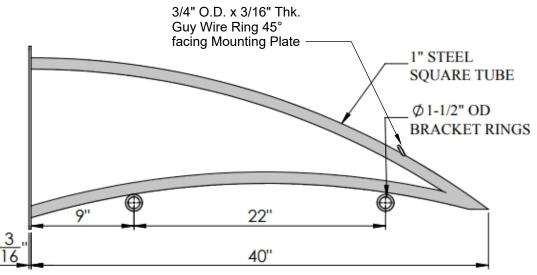

## SIGN BRACKET —STORE—

A CARLSBAD MANUFACTURING COMPANY

1 (888) 919-7446

SignBracketStore.com

| PRODUCT DESCRIPTION      |          |                            |         |    |         | SKU     |        | PREPARED FOR             | APPROVAL SIGNATURE |
|--------------------------|----------|----------------------------|---------|----|---------|---------|--------|--------------------------|--------------------|
| MODERN ARCH SIGN BRACKET |          |                            |         |    |         | 360B-40 |        |                          |                    |
| DIMENSIONS               | MATERIAL | COLOR / FINISH             | REP     | DB | DATE    | REV     | ORDER# | PROJECT / SIDEMARK / IF# | APPROVAL DATE      |
| 40"L                     | STEEL    | Textured Black Powder Coat | Gordana | RM | 01/2025 |         |        |                          |                    |