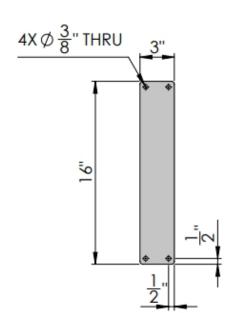

## SIGN BRACKET —STORE—

A CARLSBAD MANUFACTURING COMPANY

1 (888) 919-7446

SignBracketStore.com

| PRODUCT DESCRIPTION      |          |                            |         |    |         | SKU     |        | PREPARED FOR             | APPROVAL SIGNATURE |
|--------------------------|----------|----------------------------|---------|----|---------|---------|--------|--------------------------|--------------------|
| MODERN ARCH SIGN BRACKET |          |                            |         |    |         | 360B-40 |        |                          |                    |
| DIMENSIONS               | MATERIAL | COLOR / FINISH             | REP     | DB | DATE    | REV     | ORDER# | PROJECT / SIDEMARK / IF# | APPROVAL DATE      |
| 40"L                     | STEEL    | Textured Black Powder Coat | Gordana | RM | 01/2025 |         |        |                          |                    |