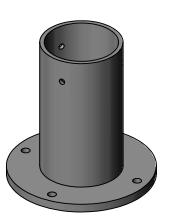

NOTE: Due to variations in the fabrication process, it is suggested that anchor holes be drill only after the flange has been received.



## **TOP VIEW**





## **BOTTOM VIEW**

| Material:<br>Steel                | Content: 3" Standard Post Mounting Flange                 |
|-----------------------------------|-----------------------------------------------------------|
| Scale: 1:5<br>DB: ZB              | PN: 320B-2403<br>Color/Finish: Textured Black Powder Coat |
| DB: ZB<br>Rev: A<br>Sheet: 1 of 1 | Customer Approval:                                        |

Design by Sign Bracket Store. All visual representations and designs are the intellectual property of Sign Bracket Store and protected under copyright law. Any duplication of this design is in direct violation of the law and will result in legal action.

© Copyright 2008-2017



T: 888-919-7446

F: 760-603-0812