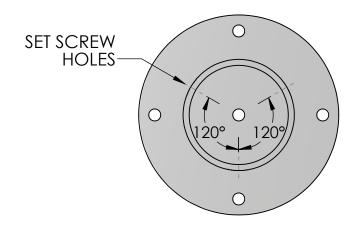

NOTE: Due to variations in the fabrication process, it is suggested that anchor holes be drill only after the flange has been received.



## **TOP VIEW**





## **BOTTOM VIEW**

| Material:<br>Steel                | Content: 3" Standard Post Mounting Flange                 |
|-----------------------------------|-----------------------------------------------------------|
| Scale: 1:5<br>DB: ZB              | PN: 320B-2403<br>Color/Finish: Textured Black Powder Coat |
| DB: ZB<br>Rev: A<br>Sheet: 1 of 1 | Customer Approval:                                        |

Design by Sign Bracket Store. All visual representations and designs are the intellectual property of Sign Bracket Store and protected under copyright law. Any duplication of this design is in direct violation of the law and