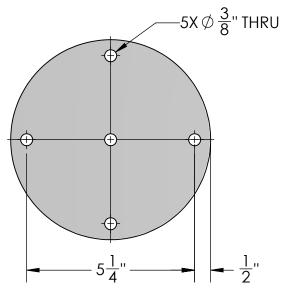

## **BOTTOM VIEW**

| Material:<br>Steel                | Content: 3" Standard Post Mounting Flange                 |
|-----------------------------------|-----------------------------------------------------------|
| Scale: 1:5<br>DB: ZB              | PN: 320B-2403<br>Color/Finish: Textured Black Powder Coat |
| DB: ZB<br>Rev: A<br>Sheet: 1 of 1 | Customer Approval:                                        |

NOTE: Due to variations in the fabrication process, it is suggested that anchor holes be drill only after the flange has been received.