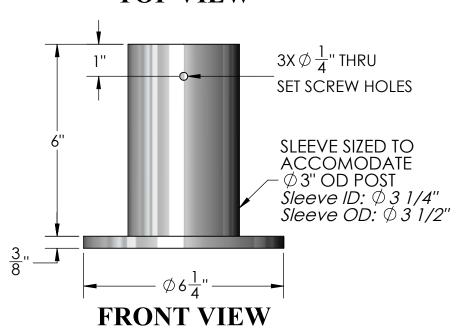

NOTE: Due to variations in the fabrication process, it is suggested that anchor holes be drill only after the flange has been received.



## **TOP VIEW**





## **BOTTOM VIEW**

| Material:<br>Steel                | Content: 3" Standard Post Mounting Flange                 |
|-----------------------------------|-----------------------------------------------------------|
| Scale: 1:5<br>DB: ZB              | PN: 320B-2403<br>Color/Finish: Textured Black Powder Coat |
| DB: ZB<br>Rev: A<br>Sheet: 1 of 1 | Customer Approval:                                        |

Design by Sign Bracket Store. All visual representations and designs are the intellectual property of Sign Bracket Store and protected under copyright law. Any duplication of this design is in direct violation of the law and will result in legal action.

© Copyright 2008-2017



T: 888-919-7446

F: 760-603-0812