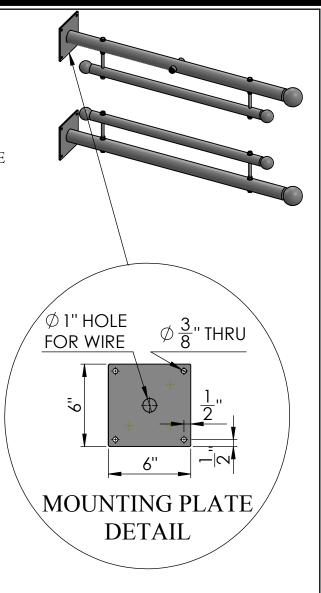

1/2" NPT FEMALE **COUPLING** Ø2" STEEL **ROUND TUBE** 19" Ø3" WELDED **BALL FINIAL** TOP Ø2" **BRACKET** REMOVEABLE BALL FINIAL 30" Ø 1 1/2" STEEL **BOTTOM BRACKET ROUND TUBE** 26"



## **FRONT VIEW**

38"

Date: 09/2015 Scale: NTS DB: CF CB: Order#: Content: Lighted Trapeze Banner Bracket for 24" Banner

PN: 303B-WM-WL-24

Color/Finish: Textured Black Powder Coat

Customer Approval: \_

Design by Sign Bracket Store. All visual representations and designs are the intellectual property of Sign Bracket Store and protected under copyright law. Any duplication of this design is in direct violation of the law and will result in legal action.

© Copyright 2008-2015



T: 888-919-7446

F: 760-603-0812